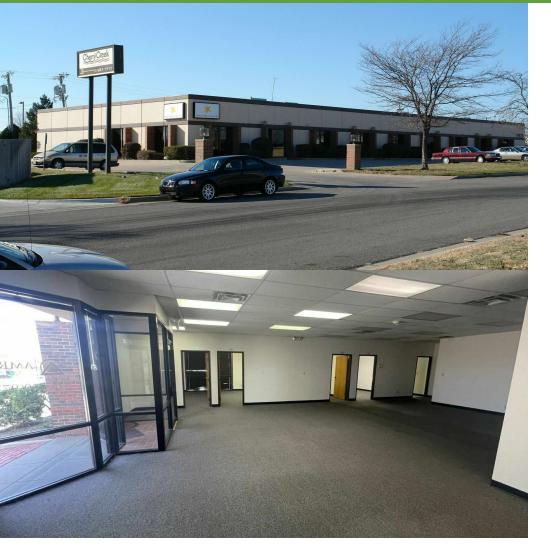

# Cherry Creek Business Park 7803 E OSIE ST, WICHITA, KS 67207

#### **Features**

- Multi-Tenant Configuration supports diverse income streams and minimizes vacancy risk
- Easy Access to Hwy 54 (Kellogg) & I-35, minutes from Rock Road corridor
- Professional Maintenance & Recent Capital Work keeps the property running efficiently
- Walkable to Restaurants & Services, attractive for tenants and clients alike

### **Property Information**

- Year Built: 1982
- Price/SF: \$100.61
- Rent/Sf: \$12/YR
- Zoning: Office / Flex / R&D
- Building Size: 19,200 SF
- Lot Size: 1.27 Acres

Johanna Kellner-Ledesma COMMERCIAL REAL ESTATE PROFESSIONAL 316.312.3385 johanna.kscre@gmail.com KS #244521